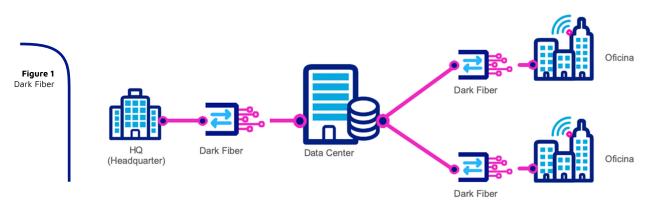

# Dark Fiber

# Get ahead of bandwidth demands

Dark Fiber meets future bandwidth demands keeping costs under control

#### **Optical fiber**

- Metro and intercity fiber connecting major Latin American cities.
- Independent and dedicated NOC for managed dedicated fiber customers.
- Assured uptime with full prescriptive control on scheduled maintenance.
- Quick response for logical movements, updates and new meshes.
- Monitoring of scalability, capacity, network, technological evolution, reliability and uptime.
- Detailed designs at a street-level conducted by our team of expert planners to specify routing and optimal features according to the most demanding requirements.
- Managed Optical Fiber Network (MOFN): supplementary service that provides you with a turnkey solution customized for network property and control.